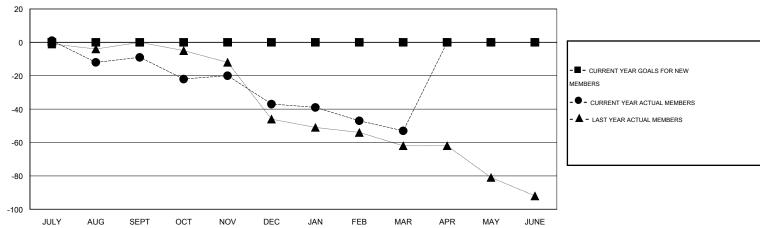

#### GOALS AND ACTUAL MEMBERS CUMULATIVE

| DROPPED CLUBS: 0  DROPPED MEMBERS |     | 25 CLUBS OF 51 ADDED 1 OR MORE NEW MEMBERS | GENDER DISTRIBUT  MALE  FEMALE | TION<br>1,190 (78.55%)<br>325 (21.45%) |     |
|-----------------------------------|-----|--------------------------------------------|--------------------------------|----------------------------------------|-----|
| DECEASED                          | 23  | CLICK HERE FOR HEALTH                      | FAMILY UNIT MEMBERS            |                                        | 268 |
| CLUB CANCELLED                    | 0   | ASSESSMENT DATA                            | FAMILY UNIT MEMBERS            | 132                                    |     |
| OTHER                             | 102 |                                            | HEAD OF HOUSEHOLD              |                                        |     |
| TOTAL                             | 125 |                                            | NON-HEAD OF HOUSEHOLD          | 136                                    |     |

## **LOCATION INDIANA**

GMT CA 1

|               |                  | Clubs               |                            |                             |                       |                    | Members                          |                              |                             |
|---------------|------------------|---------------------|----------------------------|-----------------------------|-----------------------|--------------------|----------------------------------|------------------------------|-----------------------------|
|               | RESU             | LTS FOR 2013-2014   |                            |                             | RESULTS FOR 2013-2014 |                    |                                  |                              |                             |
| QUARTER       | NEW CLUB<br>GOAL | ACTUAL NEW<br>CLUBS | ACTUAL<br>DROPPED<br>CLUBS | ACTUAL NET<br>GAIN/<br>LOSS | QUARTER               | NEW MEMBER<br>GOAL | ACTUAL TOTAL<br>MEMBERS<br>ADDED | ACTUAL<br>DROPPED<br>MEMBERS | ACTUAL NET<br>GAIN/<br>LOSS |
| JULY/AUG/SEPT | 0                | 0                   | 0                          | 0                           | JULY/AUG/SEPT         | 0                  | 21                               | 30                           | -9                          |
| OCT/NOV/DEC   | 0                | 0                   | 0                          | 0                           | OCT/NOV/DEC           | 0                  | 28                               | 56                           | -28                         |
| JAN/FEB/MAR   | 0                | 0                   | 0                          | 0                           | JAN/FEB/MAR           | 0                  | 23                               | 39                           | -16                         |
| APR/MAY/JUNE  | 0                | 0                   | 0                          | 0                           | APR/MAY/JUNE          | 0                  | 0                                | 0                            | 0                           |